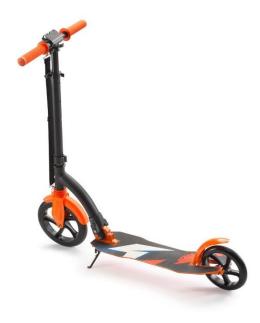

## Valid for all markets

KTM is recalling the KTM RADICAL SCOOTER with part numbers 3PW210023000 and 3PW210023090 and has ordered an immediate sales stop for all RADICAL SCOOTERs which have not yet been delivered.

Internal quality inspections have determined deviations in the stability of the RADICAL SCOOTER. The pin, which secures the connection between the steering stem and running board does not meet specifications. This can lead to increased play in the steering stem and, in extreme cases, to a breakage at the connecting point to the running board.

Therefore, KTM orders an immediate sales stop for all RADICAL SCOOTERs that have not yet been delivered. In addition, all RADICAL SCOOTERs that have already been delivered will be recalled and must be taken off the market.

KTM asks all customers to return the RADICAL SCOOTER to an authorized KTM dealer. The RADICAL SCOOTER may not be used in the meantime.

This product is being completely taken off the market. Customers will be reimbursed with the total sale price, regardless of whether they still have the receipt.