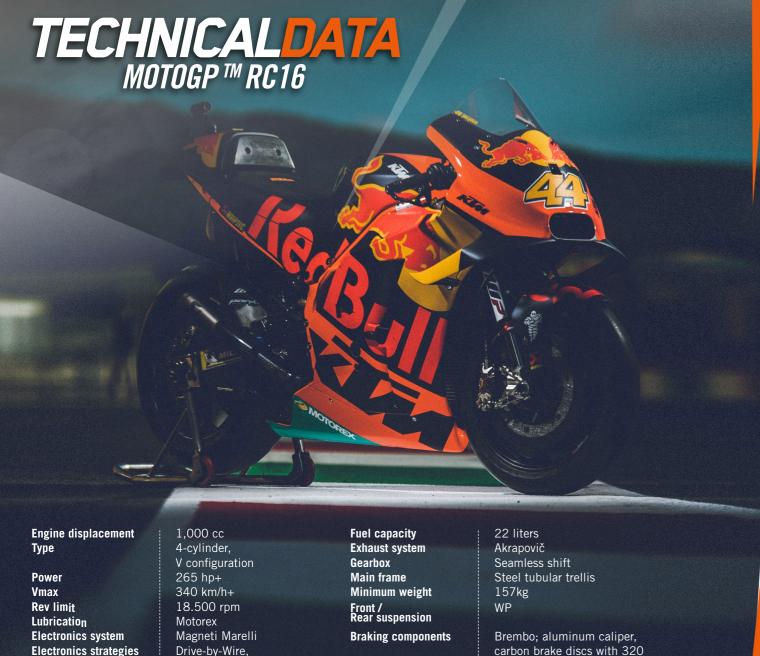

a signed helmet

vip package for one MotoGP™ race event\*

PRICE 288.000. - (EXCL. VAT)

Tyres

Engine Braking, Quickshifter.

Traction Control.

Wheelie Control

Valve train Chassis Wheels

carbon brake discs with 320 and 340 mm diameter (front) Michelin, 17 inch Pneumatic Steel chassis

Forged magnesium