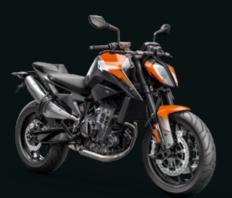

### KTM 890 DUKE 2022

| A version availablae, A training vehicle, A test vehicle |             |
|----------------------------------------------------------|-------------|
| GROSS LIST PRICE                                         | 11.190,00€  |
| Minus 500,- € riding school discount                     | - 500,00 €  |
| SPECIAL PRICE FOR RIDING SCHOOLS*                        | 10.690,00 € |